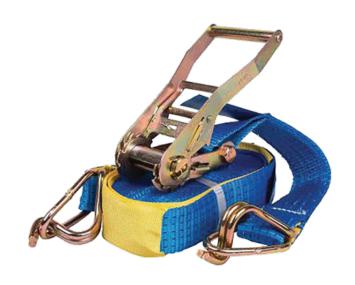

## **LEGEND Ratchet Tie Down Assembly**

Legend Ratchet Tie Down Assemblies provide a secure and reliable solution for load restraint. Designed for durability and ease of use, they feature a high strength polyester webbing and a heavy-duty ratchet mechanism for precise tensioning. Ideal for transport, industrial, and recreational applications, these tie down assemblies ensure safe and efficient load securing.

- All ratchet tie down assemblies are provided with two protective sleeves
- Safety Labels sewn into webbing for traceability
- Complies with AS/NZS 4380
- NOT TO BE USED FOR LIFTING

| Item Code: | LC   | Width | Length | Hook Type     | Weight | Pack<br>Qty |
|------------|------|-------|--------|---------------|--------|-------------|
|            | kg   | mm    | m      |               | kg     | рс          |
| RTD25X05   | 750  | 25    | 5      | Hook & Keeper | 0.7    | 50          |
| RTD35X06   | 1500 | 35    | 6      | Hook & Keeper | 1.45   | 25          |
| RTD50X09   | 2500 | 50    | 9      | Hook & Keeper | 2.8    | 12          |