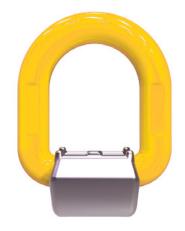

## **LEGEND Grade 80 Weld On Lifting Point**

Legend Grade 80 Weld On Lifting Lugs can be welded onto any carbon steel surface as a lifting point, as a fixed anchor point for spreader beam attachment, or as an anchor point for load restraint applications.

All Legend Grade 80 hooks and components feature clear distinguishing marks for easy identification.

- Surface Finish: Painted Yellow
- Safety Factor: 4:1
- Complies to AS 3776
- Welding must always be carried out by a qualified welder under AS 1554.1
- Test Certificates available upon request.