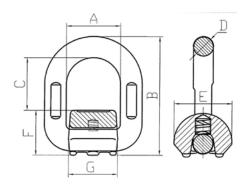

| Item Code: | WLL  | Dimensions |      |    |      |      |      |    | Weight | Pack |
|------------|------|------------|------|----|------|------|------|----|--------|------|
|            |      | Α          | В    | С  | D    | E    | F    | G  |        | Qty  |
|            | Т    | mm         | mm   | mm | mm   | mm   | mm   | mm | kg     | рс   |
| L-WLP-01   | 1.12 | 41         | 78.5 | 35 | 13   | 38   | 33.5 | 37 | 0.47   | 50   |
| L-WLP-03   | 3.15 | 46         | 94   | 42 | 17   | 43   | 37   | 44 | 0.69   | 30   |
| L-WLP-05   | 5.3  | 55         | 118  | 48 | 22   | 61   | 50   | 50 | 1.46   | 15   |
| L-WLP-08   | 8    | 70         | 141  | 62 | 26.5 | 70.5 | 54   | 66 | 2.52   | 10   |