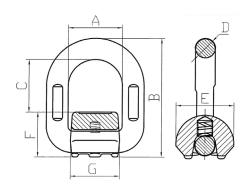

| Item Code: | WLL  | Dimensions |      |    |      |      |      |    | Weight | Pack |
|------------|------|------------|------|----|------|------|------|----|--------|------|
|            |      | Α          | В    | С  | D    | Е    | F    | G  |        | Qty  |
|            | Т    | mm         | mm   | mm | mm   | mm   | mm   | mm | kg     | рс   |
| L-WLP-01   | 1.12 | 41         | 78.5 | 35 | 13   | 38   | 33.5 | 37 | 0.47   | 50   |
| L-WLP-03   | 3.15 | 46         | 94   | 42 | 17   | 43   | 37   | 44 | 0.69   | 30   |
| L-WLP-05   | 5.3  | 55         | 118  | 48 | 22   | 61   | 50   | 50 | 1.46   | 15   |
| L-WLP-08   | 8    | 70         | 141  | 62 | 26.5 | 70.5 | 54   | 66 | 2.52   | 10   |