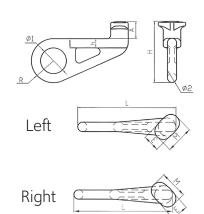

| Item Code: | Туре  | WLL  | Dimensions |    |     |    |    |    |    |    |     | Weight | Pack |
|------------|-------|------|------------|----|-----|----|----|----|----|----|-----|--------|------|
|            |       |      | Α          | М  | Н   | h  | Ε  | R  | Ø1 | Ø2 | L   |        | Qty  |
|            |       | Т    | mm         | mm | mm  | mm | mm | mm | mm | mm | mm  | kg     | рс   |
| L80-CH-L   | Left  | 12.5 | 46         | 75 | 166 | 25 | 48 | 60 | 70 | 25 | 265 | 4.125  | 4    |
| L80-CH-R   | Right | 12.5 | 46         | 75 | 166 | 25 | 48 | 60 | 70 | 25 | 265 | 4.125  | 4    |