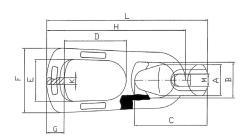

| Item Code: | WLL | Dimensions |    |      |      |    |     |     |    |     |      |      | Weight | Pack |
|------------|-----|------------|----|------|------|----|-----|-----|----|-----|------|------|--------|------|
|            |     | Α          | В  | С    | D    | E  | F   | Н   | М  | L   | G    | К    |        | Qty  |
|            | Т   | mm         | mm | mm   | mm   | mm | mm  | mm  | mm | mm  | mm   | mm   | kg     | рс   |
| L-CLC-1.3  | 1.3 | 33         | 42 | 80.4 | 70.5 | 45 | 73  | 160 | 11 | 186 | 20.5 | 12.5 | 0.89   | 15   |
| L-CLC-2.5  | 2.5 | 41         | 49 | 102  | 85   | 57 | 88  | 188 | 16 | 227 | 27   | 14   | 1.3    | 8    |
| L-CLC-5    | 5   | 55         | 70 | 133  | 88   | 69 | 110 | 242 | 22 | 282 | 35   | 18   | 3.24   | 5    |
| L-CLC-10   | 10  | 73         | 92 | 176  | 116  | 83 | 161 | 342 | 30 | 391 | 51   | 27   | 10     | 2    |